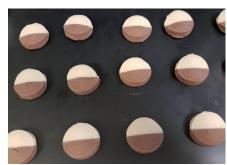

2 Colour Half-and-Half Biscuits

2 Colour Star Flower Drop

2 Colour Tower with Twist

2 Coloured Layer Cake in 1 Pass

2 Coloured Sponge Cakes Half-and-Half

2 Colour Multiple Drops with Alternate Twists

2 Colour Segmented Drops