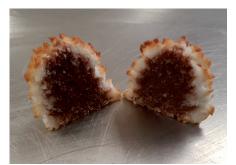

## Further Examples of Products Produced on the MONO Universal 3D-X Confectionery Depositor

Complex Shapes and Designs

Multi Coloured Random Cake deposits

3 Colour Coconut Drops

2 Colour Coconut Macaron

2 Colour Drops with Twist