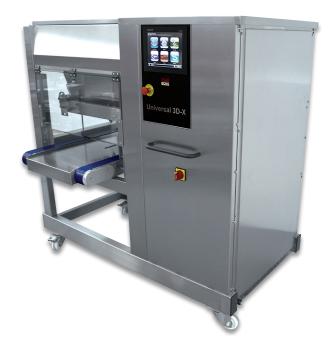

## MONO Universal 3D-X Confectionery Depositor

MONO

Innovative equipment for traditional baking

MONO's new flagship confectionery depositor, the **Universal 3D-X**, features 3D depositing in all directions to create truly complex shapes.

It is available with a single, double or triple hopper system enabling up to 3 different mixes to be deposited simultaneously to create unique multi-coloured products.

## **Key Features and Benefits:**

- Available to fit trays 40cm, 45cm and 60cm wide
- 10.4" TFT full colour Touch Screen
- Available with 1, 2 or 3 hoppers
- True 3D-X Depositing in all directions
- Deposits up to 3 different mixes simultaneously
- Produces complex shapes with accuracy
- Available with Wirecut facility for cookies
- Available with Wirecut Blade as an option
- Vertical travel height of 120mm
- Lateral travel across the belt of upto 180mm
- Each hopper independently programmable
- Also available as Universal model without the X movement