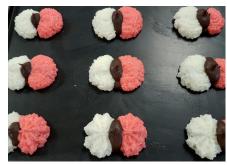

## Further Examples of Products Produced on the MONO Universal 3D-X Confectionery Depositor

Complex Shapes and Designs

Multi Coloured Random Cake deposits

3 Colour Coconut Drops

2 Colour Coconut Macaron

2 Colour Drops with Twist