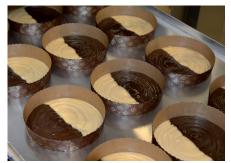

## Further Examples of Products Produced on the MONO Universal 3D-X Confectionery Depositor

Complex Shapes and Designs

Multi Coloured Random Cake deposits

3 Colour Coconut Drops

2 Colour Coconut Macaron

2 Colour Drops with Twist

2 Colour Half-and-Half Biscuits

2 Colour Star Flower Drop

2 Colour Tower with Twist

2 Coloured Layer Cake in 1 Pass

2 Coloured Sponge Cakes Half-and-Half

2 Colour Multiple Drops with Alternate Twists

2 Colour Segmented Drops