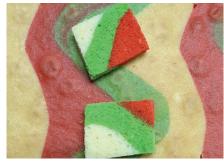

2 Colour Half-and-Half Biscuits

2 Colour Star Flower Drop

2 Colour Tower with Twist

2 Coloured Layer Cake in 1 Pass

2 Coloured Sponge Cakes Half-and-Half

2 Colour Multiple Drops with Alternate Twists

2 Colour Segmented Drops